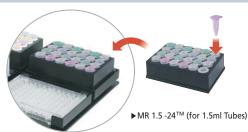

#### PLATE INSTALLATION

Simple silicon holders allow easy and quick to install of micro well plates or optional rack for 1.5ml centrifuge tube.

### Accessory

MR1.5-24

Tube Rack / 1.5ml centrifuge tube capacity: 24ea

#### **ACCESSORY**