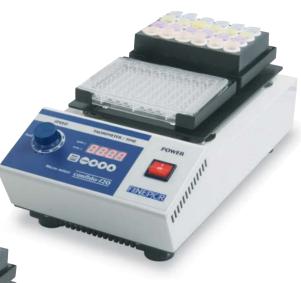

#### ■ confido-S20 / Ideal mixing combination

· Compact mixer and small orbit for effective mixing

#### **▶** Common facts

- $\cdot$  High quality DC brushless motor for gentle and powerful motion
- · Orbital of 3mm for efficient mixing in small sample vessels.
- $\cdot$  Continuous or timed operation
- $\cdot$  Optional rack for 1.5ml centrifuge tube
- · Simple silicon holders for easy installation with plate
- · LED display shows actual speed or time