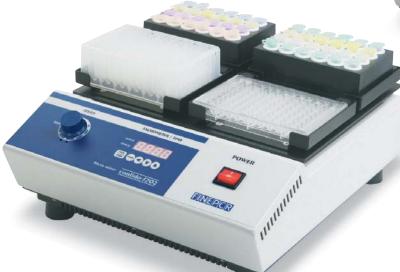

#### ■ confido-S202 / Reliable shaking motion

- · Effective rack for standard microplates, including deep well plates
- · Variable speed across a broad range, making them useful for variety of applications

#### **▶** Common facts

- $\cdot$  High quality DC brushless motor for gentle and powerful motion
- · Orbital of 3mm for efficient mixing in small sample vessels.
- $\cdot$  Continuous or timed operation
- $\cdot$  Optional rack for 1.5ml centrifuge tube
- · Simple silicon holders for easy installation with plate
- · LED display shows actual speed or time