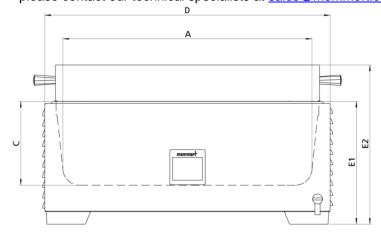

### Stainless steel interior

| Interior                   | Deep-drawn stainless steel tray (stainless steel W.St. 1-4301), without corners and edges for easy cleaning incl. central drain (no disturbing installations) |
|----------------------------|---------------------------------------------------------------------------------------------------------------------------------------------------------------|
| Dimensions W x H x D in mm | w <sub>(A)</sub> x h <sub>(C)</sub> x d <sub>(B)</sub> : 602 x 150 x 482 mm                                                                                   |
| Volume                     | 37 l                                                                                                                                                          |
| Liquid level min.          | 20 mm                                                                                                                                                         |
| Liquid level max.          | 114 mm                                                                                                                                                        |

### Textured stainless steel casing

| Dimensions | $w_{(D)} \times h_{(E2)} \times d_{(E)}$ : 674 x 348 x 554 mm |
|------------|---------------------------------------------------------------|
|------------|---------------------------------------------------------------|