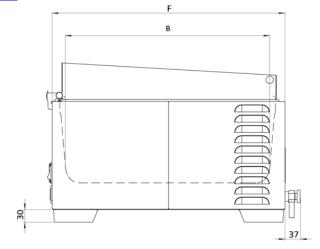

### Stainless steel interior

| Interior                   | Deep-drawn stainless steel tray (stainless steel W.St. 1-4301), without corners and edges for easy cleaning incl. central drain (no disturbing installations) |
|----------------------------|---------------------------------------------------------------------------------------------------------------------------------------------------------------|
| Dimensions W x H x D in mm | w <sub>(A)</sub> x h <sub>(C)</sub> x d <sub>(B)</sub> : 602 x 150 x 482 mm                                                                                   |
| Volume                     | 37 l                                                                                                                                                          |
| Liquid level min.          | 20 mm                                                                                                                                                         |
| Liquid level max.          | 114 mm                                                                                                                                                        |

### Textured stainless steel casing

| Dimensions | $w_{(D)} \times h_{(E2)} \times d_{(E)}$ : 674 x 348 x 554 mm |
|------------|---------------------------------------------------------------|
|------------|---------------------------------------------------------------|

#### **Ambient conditions**

| Installation         | The vent openings in the left and back side must remain unobstructed. Minimum wall spacing on all sides is 80 mm. The minimum spacing from the top of the bath to the next ceiling is 750 mm. |
|----------------------|-----------------------------------------------------------------------------------------------------------------------------------------------------------------------------------------------|
| Ambient temperature  | +5 °C to +40 °C                                                                                                                                                                               |
| Humidity rh          | max. 80 %, non-condensing                                                                                                                                                                     |
| Overvoltage category | II                                                                                                                                                                                            |
| Pollution degree     | 2                                                                                                                                                                                             |