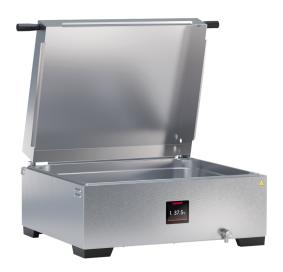

# **WTB35**

Ideal for the temperature control of ointments, emulsions, samples, plates and nutrient solutions in the laboratory, as well as warm storage and calibration in the industrial segment

On this page, you can find all the essential technical data on the Memmert water bath. Our customer relations team will be pleased to help if you want further information. If you should require a customised special solution, please contact our technical specialists at <a href="mailto:sales@memmert.com">sales@memmert.com</a>.

## Standard equipment

| Cover        | Stainless steel gable cover                                           |
|--------------|-----------------------------------------------------------------------|
| Drain system | innovative drain system - easy to empty                               |
| Timer        | digital timer from 1 min. up to 99 hours 59 min., visual and acoustic |

### Stainless steel interior

| Interior                   | Deep-drawn stainless steel tray (stainless steel W.St. 1-4301), without corners and edges for easy cleaning incl. central drain (no disturbing installations) |
|----------------------------|---------------------------------------------------------------------------------------------------------------------------------------------------------------|
| Dimensions W x H x D in mm | w <sub>(A)</sub> x h <sub>(C)</sub> x d <sub>(B)</sub> : 602 x 150 x 482 mm                                                                                   |
| Volume                     | 37 l                                                                                                                                                          |
| Liquid level min.          | 20 mm                                                                                                                                                         |
| Liquid level max.          | 114 mm                                                                                                                                                        |