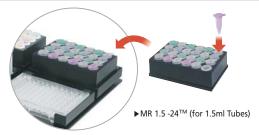

#### Common facts

- $\cdot$  Continuous or timed operation
- · Optional rack for 1.5ml centrifuge tube
- · Simple silicon holders for easy installation with plate.

## PLATE INSTALLATION

 Simple silicon holders allow easy and quick to install of micro well plates or optional rack for 1.5ml centrifuge tube.

#### ACCESSORY

| Model           |                                  | MX2                                  | MX4                          |                   |
|-----------------|----------------------------------|--------------------------------------|------------------------------|-------------------|
| Orbit Range     |                                  | Vibration                            | 3mm                          |                   |
| Speed           | micro well plate &<br>1.5ml tube |                                      | 0 ~ 2000rpm                  | 300 ~ 1400rpm     |
|                 | deep well plate                  |                                      | -                            | 300 ~ 1000rpm     |
| Capacity        | micro well plate                 |                                      | 2ea                          | 4ea               |
|                 | deep well plate                  |                                      | -                            | 4ea               |
|                 | 1.5ml tube                       |                                      | 48ea                         | 96ea              |
| Motor           |                                  | DC Motor                             | BLDC Motor                   |                   |
| Timer (speed)   |                                  | 60min                                | 180min                       |                   |
| Weight          |                                  | 3kg                                  | 8kg                          |                   |
| Dimensions (mm) |                                  | W176×D339×H110                       | W290×D320×H130               |                   |
| Wattage         |                                  | 4.4W                                 | 20W                          |                   |
| Power           |                                  | AC 100-240V<br>(*220-230V : CE cert) | Free Voltage<br>(AC100-240V) |                   |
| Frequency       |                                  | 50/60Hz                              | 50/60Hz                      |                   |
| Accesso         | ory                              |                                      |                              |                   |
| MR1.5-24 Tu     |                                  | Tuba R:                              | ack / 1.5ml centrifuge tu    | ha canacity: 24aa |