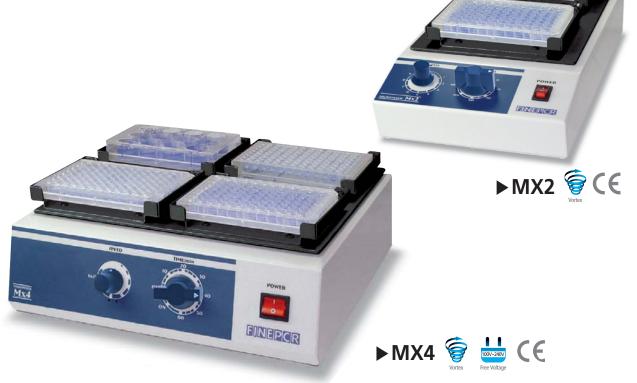

# MICROMIXER

## MX2 / Ideal mixing combination

- · Compact mixer with vibration and small orbit for effective mixing
- Smooth vibrating motion

### MX4 / Reliable shaking motion

- · Orbital of 3mm for efficient mixing in small sample vessels.
- · High quality DC brushless motor for gentle and powerful motion

#### Common facts

- $\cdot$  Continuous or timed operation
- · Optional rack for 1.5ml centrifuge tube
- · Simple silicon holders for easy installation with plate.