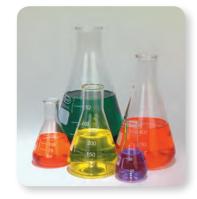

## **Erlenmeyer Flask Set of 5, Borosilicate Glass**

A convenient set of five of our narrow mouth borosilicate glass Erlenmeyer flasks. Set consists of one each of 50ml, 125ml, 250ml, 500ml, and 1000ml flasks.

Borosilicate glass flasks are designed to give the best combination of thermal shock resistance and physical strength. Feature heavy-duty rims and graduations in durable white enamel.

| Item No. | Description                                   |  |
|----------|-----------------------------------------------|--|
| FGSET5   | Erlenmeyer Flask Set of 5, Borosilicate Glass |  |