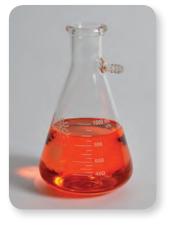

## Filtering Flasks, Borosilicate Glass

Heavy wall borosilicate filtering flask includes a heavy-duty rim and a bolt neck with tubulation. Graduations are printed in durable white enamel.

| Item No.    | Capacity<br>(ml) | Approx. O.D.<br>x Height (mm) | Quantity per pack | Quantity<br>per case |
|-------------|------------------|-------------------------------|-------------------|----------------------|
| FG5340-50   | 50               | 52 x 85                       | 6                 | 24                   |
| FG5340-100  | 100              | 64 x 108                      | 6                 | 24                   |
| FG5340-250  | 250              | 86 x 160                      | 1                 | 18                   |
| FG5340-500  | 500              | 108 x 190                     | 1                 | 18                   |
| FG5340-1000 | 1000             | 138 x 245                     | 1                 | 12                   |
| FG5340-2000 | 2000             | 170 x 305                     | 1                 | 12                   |
| FG5340-5000 | 5000             | 237 x 390                     | 1                 | 1                    |