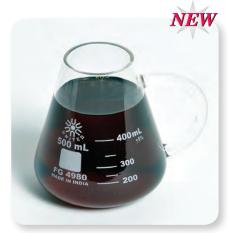

## Flask Mug, Borosilicate Glass

This 500ml borosilicate glass flask features an attached handle and a smooth rim. The molecular structure of caffeine is enameled in white on one side, and the other side has standard flask graduations.

Item No.

Description

| 1     |       |   |
|-------|-------|---|
|       |       |   |
| C     | 13    |   |
| M     |       | - |
| M3C ] | N-CH3 |   |
| Caff  | eine  | _ |

Back of flask shows the molecular structure of caffeine.

| FGMG500 | Flask Mug, Borosilicate, 500ml |
|---------|--------------------------------|
|         |                                |

Flask mugs can be private labeled. Please call for details.

See our Beaker Mugs on page 11.