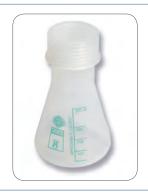

## Erlenmeyer Flasks, Wide Mouth, PP

Wide mouth polypropylene flasks are autoclavable and include a screw cap for easy mixing and storage of solutions. Flasks are graduated to show approximate volumes.

| Item No. | Capacity (ml) | Graduation<br>Interval (ml) | Quantity per pack |
|----------|---------------|-----------------------------|-------------------|
| FP0125   | 125           | 25                          | 12                |
| FP0250   | 250           | 50                          | 12                |
| FP0500   | 500           | 50                          | 12                |