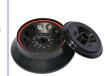

### Fugamix Series Rotors 50.01

Universal high speed rotor with patent pending cover cap. Insures optimum air flow and incredibly low sample heating Total Number of Tubes: 12 Max Tube Capacity (mL): 0.2 - 2ml