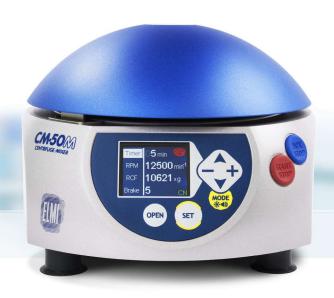

# **Product Description**

The Fugamix CM-50M centrifuge is a high performance unique unit, engineered to combine the two most frequently used functions in the laboratory — mixing and spin down — in a single machine. This exciting, one-of-a-kind system will swiftly and efficiently handle both operations either manually or au tomatically. Powered by V-Spin — the world's most advanced, patented mixing and liquid-handling technology. The result is huge savings in time, effort, and workspace.

## **Features**

- Spind down at up to15,000 RPM
- 12 levels of mixing
- 5 Variable brake speeds
- 3 automated spin-mix-spin programs for sample preparation
- Rapid spin down function
- User friendly interface with big LDC display, easy controls and sound alarm
- · Automatic detection and function tuning to selected rotor
- Up to 9 step custom program creation
- · Specially-developed shaking mode to imitate hand shaking
- Lid lock
- Imbalance sensor
- Low sample heating max 10 °C while running at max speed
- · Smooth vibration free run

# **Specifications**

| Centrifugation Speed        | 1,000-15,000 RPM        |
|-----------------------------|-------------------------|
| Maximum Centrifugal Force   | 15,294 RCF              |
| Timer                       | from 5 sec up to 99 min |
| Number of Vortexing Modes   | 12                      |
| Sample Preparation Modes    | 3                       |
| ModesDimensions (L x W x H) | 200 x 190 x 140 mm      |
| Power Supply Adapter        | 24 VDC, 5A              |
| Weight                      | 2.7 kg                  |