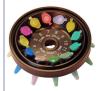

#### Fugamix Series Rotors 50.02

Specifically designed Spin-Mix rotor that enables mixing an spinning down tubes simultaneously with the same rotor. Total Number of Tubes: 12 Max Tube Capacity (mL): 0.2 - 2ml

Top Speed (RPM): 12,500