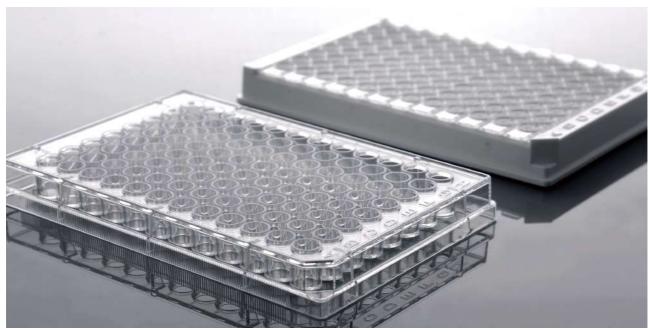

## **ELISA Plates**

NEST ELISA plates can be widely used in enzyme-linked immunosorbent assay, immunological reaction of antigen and antibody, labeled antibody, antigen purity, concentration and ratio, protein adsorption detection, etc.

## **Features**

- Made of polystyrene.
- · Conform to SBS/ ANSI.
- Both detachable and undetectable plates are available.
- Flat and clear bottom.
- Excellent well uniformity, CV <5%
- Non-sterile, DNase/RNase and Human DNA Free, Non-pyrogenic

| Cat.No.                  | Description                                                             | /Pack | /Case |
|--------------------------|-------------------------------------------------------------------------|-------|-------|
| 504201 (old cat# 505201) | 96 Well ELISA Plate, Detachable, High Binding, White Frame & Clear Well | 5     | 50    |
| 514201 (old cat# 515201) | 96 Well ELISA Plate, Undetachable, High Binding, Clear                  | 5     | 50    |
| 504271 <b>NEW</b>        | 96 Well ELISA Plate, Detachable, High Binding, White Frame & White Well | 5     | 50    |