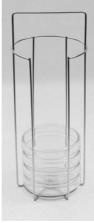

### PETRI DISH RACK

Made of AISI 304 stainless steel, with electrobright finish. For 10 dishes of 80 to

100 mm Ø. Part No. **1000259** 