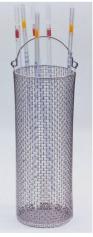

#### **WIRE BASKETS**

Made of AISI 304 stainless steel sheet with electro-bright finish. Designed to fit the Selecta autoclaves. (See page 53).

Part No.

1004771 220 Ø x 140 mm high. 1004772 220 Ø x 240 mm high. 1000495 265 Ø x 185 mm high. Part No.

**1000496** 365 Ø x 265 mm high. **1000780** 435 Ø x 205 mm high.

#### **ACCESSORY**

Basket dividers, stainless steel AISI304, electrobright finish.

Part No. For baskets, Part No.

 1001217
 4 compartment divider
 1000495

 1001218
 6 compartment divider
 1000496

 1001222
 7 compartment divider
 1000780