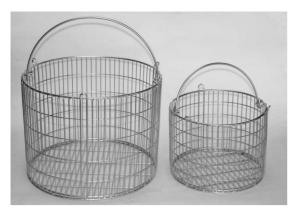

#### **WIRE BASKETS**

Made of AISI 304 stainless steel sheet with electro-bright finish. Designed to fit the Selecta autoclaves. (See page 53).

Part No.

1004771 220 Ø x 140 mm high. 1004772 220 Ø x 240 mm high. 1000495 265 Ø x 185 mm high. Part No.

**1000496** 365 Ø x 265 mm high. **1000780** 435 Ø x 205 mm high.