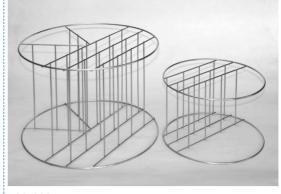

#### **ACCESSORY**

Basket dividers, stainless steel AISI304, electrobright finish.

Part No. For baskets, Part No.

 1001217
 4 compartment divider
 1000495

 1001218
 6 compartment divider
 1000496

 1001222
 7 compartment divider
 1000780