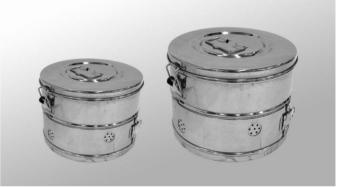

### STERILIZATION DRUMS

Made from AISI 304 stainless steel. Designed to fit the Selecta autoclaves. (See page 53.)

Part No. Ø cm Height cm 1002418 28 18 1002419 35 27

1002420 28 18 Doesn't match Selecta autoclaves.