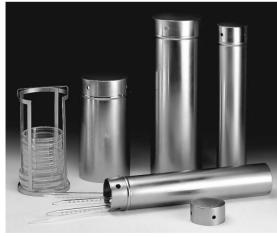

# STERLIZER CAN FOR PIPETTES

Made from Stainless steel AISI 304.

Part No. height Ø mm mm
1000829 400 72
1001126 400 130

## STERILIZATION CONTAINER FOR PETRI DISHES

Made of AISI 304 stainless steel. Complete with Petri dish rack for up to 120 mm Ø.

Models height / Ø No. of Part No. mm plates 1001127 260 / 130 10 1001128 400 / 130 18

### PIPETTE BASKET

Made of AISI 304 stainless steel with electrobright finish. 90 mm Ø x 250 mm high.

Part No. 1000251