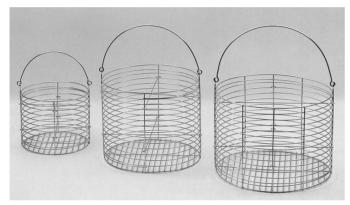

### **WIRE BASKETS**

Electropolished stainless steel AISI 304.

Part No. Dimensions 1025115 210 Ø x 180 mm high

1025121 150 Ø x 120 mm high 1025124 240 Ø x 180 mm high With cross dividers. Part No.

1125115 1125121 1125124