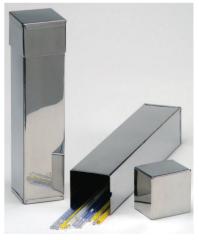

### STERILIZATION DRUMS

Made from AISI 304 stainless steel. Designed to fit the Selecta autoclaves. (See page 53.)

Part No. Ø cm Height cm 1002418 28 18 1002419 35 27

1002420 28 18 Doesn't match Selecta autoclaves.