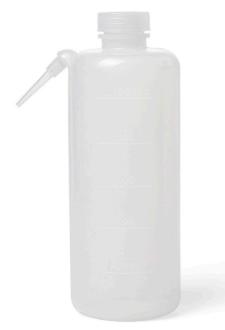

## UniSafe™ Wash Bottles, Unitary, LDPE

These bottles are made of translucent and low density polyethylene (LDPE). The distinguishing feature of these bottles is the built-in delivery tube which makes it a one-piece wash bottle. Include raised graduations on the outer surface to reflect an approximate volume of solution filled or dispensed.

- Built-in delivery tube
- Raised graduations
- One-piece construction

36607

36605

36606

UniSafe™ Wash Bottles, Unitary, LDPE

| ltem # | Capacity (mL) | Graduation Interval (mL) | Quantity per pack | CAD \$ |
|--------|---------------|--------------------------|-------------------|--------|
| 36607  | 125           | 25                       | 12                | 61.62  |
| 36605  | 250           | 50                       | 12                | 77.72  |
| 36606  | 500           | 100                      | 12                | 92.45  |
| 36608  | 750           | 150                      | 12                | 100.75 |
| 36609  | 1000          | 200                      | 6                 | 68.25  |