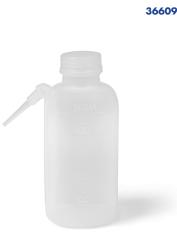

## UniSafe™ Wash Bottles, Unitary, LDPE

These bottles are made of translucent and low density polyethylene (LDPE). The distinguishing feature of these bottles is the built-in delivery tube which makes it a one-piece wash bottle. Include raised graduations on the outer surface to reflect an approximate volume of solution filled or dispensed.

- Built-in delivery tube
- Raised graduations
- One-piece construction

36607

36605

36606

UniSafe™ Wash Bottles, Unitary, LDPE

| ltem # | Capacity (mL) | Graduation Interval (mL) | Quantity per pack | CAD \$ |
|--------|---------------|--------------------------|-------------------|--------|
| 36607  | 125           | 25                       | 12                | 61.62  |
| 36605  | 250           | 50                       | 12                | 77.72  |
| 36606  | 500           | 100                      | 12                | 92.45  |
| 36608  | 750           | 150                      | 12                | 100.75 |
| 36609  | 1000          | 200                      | 6                 | 68.25  |